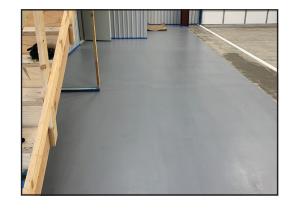

## **DiamaPro Diama-TLC Revives Concrete Floors**

DiamaPro Diama-TLC is a true lithium colorant that brings new colorful life and aesthetic appeal to interior and exterior concrete substrates.

A blend of proprietary chemicals and pigment infused with lithium silicate, DiamaPro Diama-TLC imparts a near solid, uniform color to your substrate. It also bonds with the concrete substrate and takes on the performance benefits of the sealer topcoat.