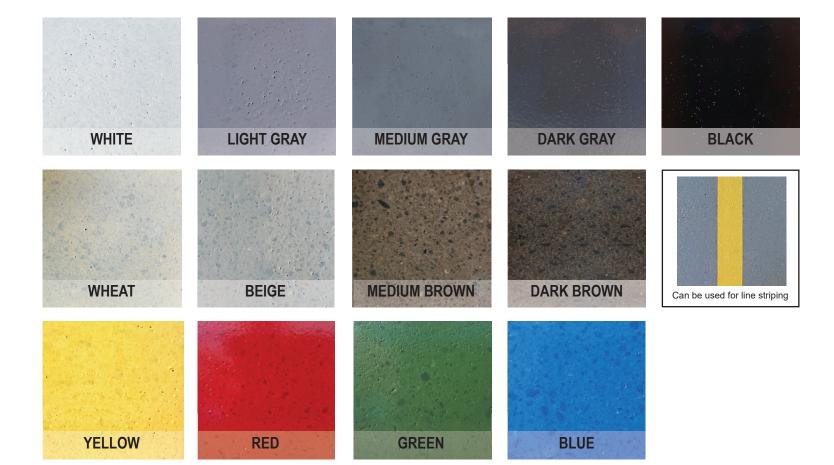

## **DiamaPro Diama-TLC Revives Concrete Floors**

DiamaPro Diama-TLC is a true lithium colorant that brings new colorful life and aesthetic appeal to interior and exterior concrete substrates.

A blend of proprietary chemicals and pigment infused with lithium silicate, DiamaPro Diama-TLC imparts a near solid, uniform color to your substrate. It also bonds with the concrete substrate and takes on the performance benefits of the sealer topcoat.